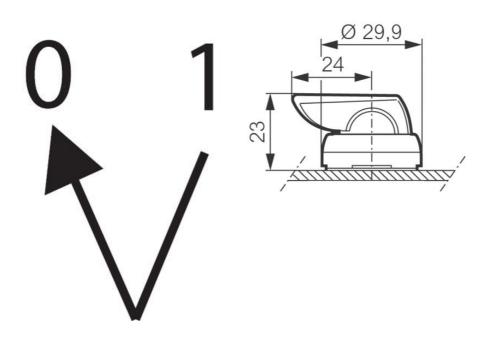

Standard body colour is grey with a black lever but also available with red, green & grey lever please enquire for more details.

Available in 2 or 3 position, latching or spring return in various switching angles.

## **SPECIFICATIONS**

| Angle                               | 45°                          |
|-------------------------------------|------------------------------|
| Approvals                           | UL 508, CSA 22.2, BV, CB, CE |
| Climate resistance cyclic damp heat | IEC 60068-2-3                |
| Climate resistance to sea air       | IEC 60068-2-52               |
| Climate-resistant heat              | IEC 60068-2-30               |
| Color                               | Red                          |
| Function                            | Stable                       |
| Illuminated                         | No                           |
| Impact resistance                   | IK05                         |
| IP Class                            | IP66, IP69, IP69K            |
| Number of positions                 | 2                            |
| Protection Class                    | II (double insulated)        |
| Recommended Torque                  | 3 Nm                         |
|                                     |                              |