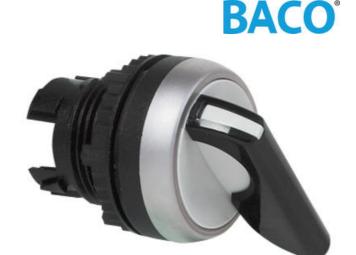

## NON ILLUMINATED SELECTOR SWITCH

Long Lever Handle

L21KP01

- IP66 / IP69K
- 2 or 3 position
- · Latching or spring return
- Optional lever colours

## PRODUCT DESCRIPTION

Non illuminated selector switch head with a long lever handle that mount in a 22.5mm hole with protection rating IP66 / IP69K Combine with separate clip and contact blocks to make complete switch assembly.

Standard body colour is grey with a black lever but also available with red, green & grey lever please enquire for more details.

Available in 2 or 3 position, latching or spring return in various switching angles.

Supplied with a matt chrome bezel as standard.

For black plastic bezel change the part number from L21xxxx to L22xxxx.